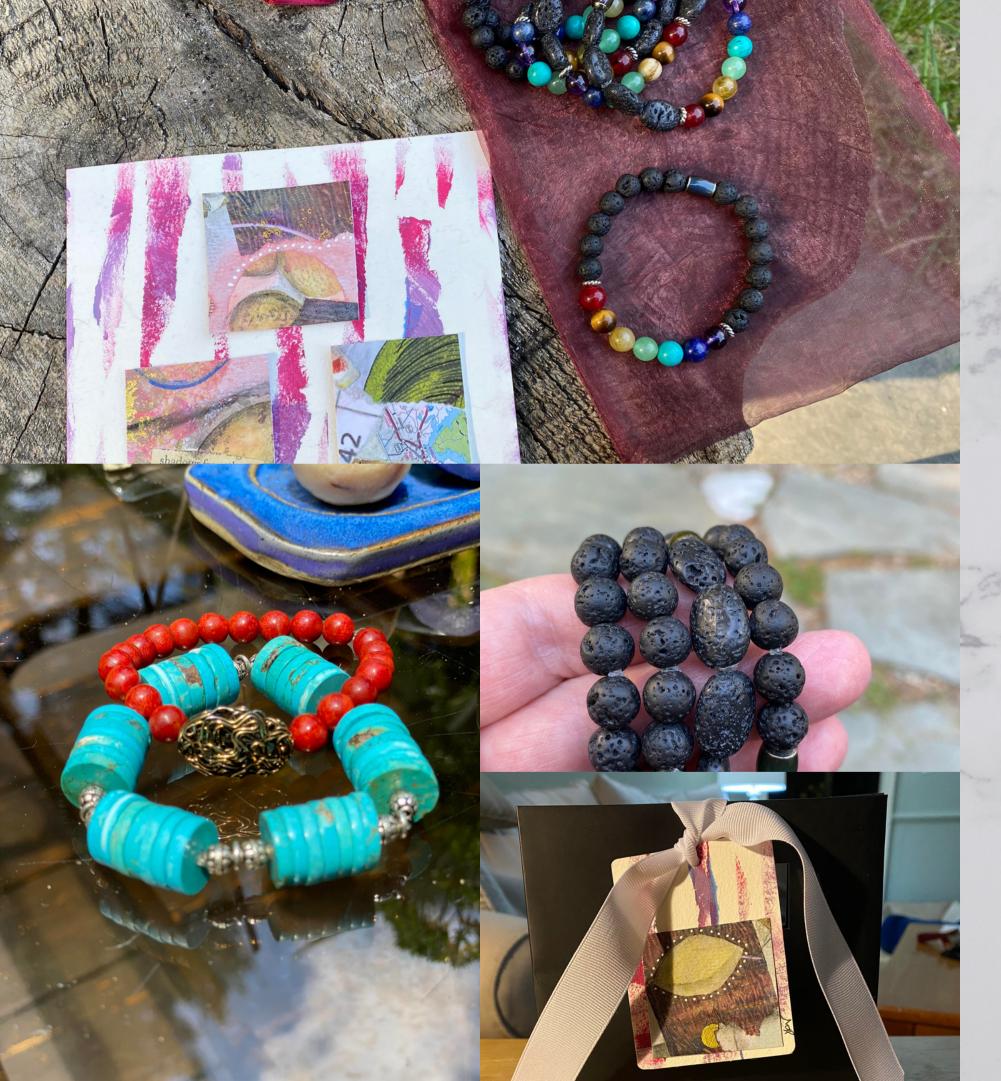

## Bracelets

#### **GEMSTONE AND LAVA BEADS**

#### Seven Chakra Bracelet \$27.00

Wearing all seven Chakra stones at once is said to create a physical and spiritual balance. Place scented oil on the lava beads as a personal diffuser / aromatherapy. Includes 10ml essential oil roll-on of your choice scent. This is a popular bracelet!

#### SINGLE CHAKRA GEMSTONE BRACELETS

One Chakra Stone and Lava Stones Bracelet. Price varies per stone: \$27.00-\$40.00

Includes 10ml essential oil roll-on of your choice scent.

Focus on one Chakra mixed with lava stones for aromatherapy. Choose one chakra gemstone as the focal point mixed with lava stones and metal spacer beads.