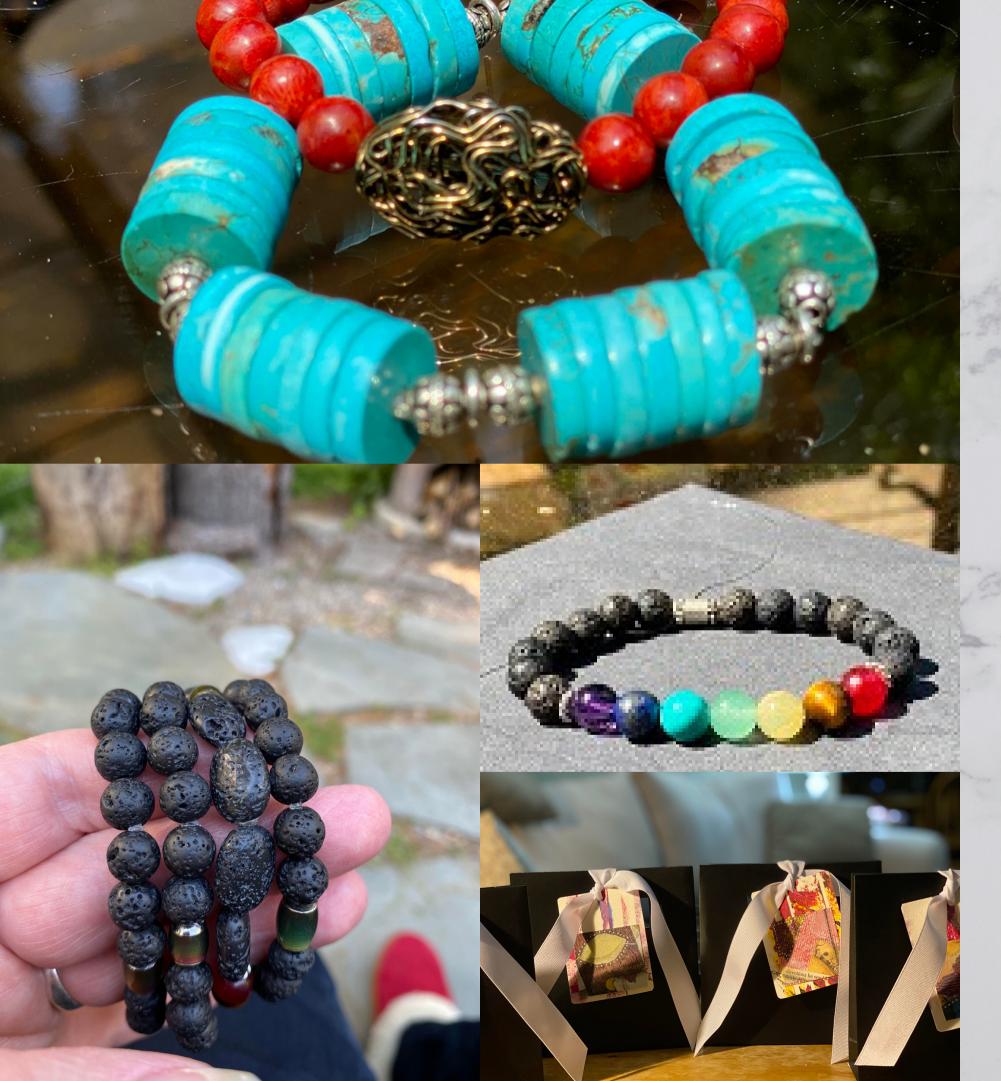

#### Seven Chakra Bracelet \$27.00

Wearing all seven Chakra stones at once is said to create a physical and spiritual balance. Place scented oil on the lava beads as a personal diffuser / aromatherapy. Includes 10ml essential oil roll-on of your choice scent. This is a popular bracelet!

#### SINGLE CHAKRA GEMSTONE BRACELETS

One Chakra Stone and Lava Stones Bracelet. Price varies per stone: \$27.00-\$40.00

Includes 10ml essential oil roll-on of your choice scent.

Focus on one Chakra mixed with lava stones for aromatherapy. Choose one chakra gemstone as the focal point mixed with lava stones and metal spacer beads.

Root Chakra (base of spine)

Patchouli or Cypress

Sacral Chakra (lower abdomen)

Neroli or Ylang-ylang

Solar Plexus Chakra (above navel)

Pine or Ginger

**Heart Chakra (low center of the chest)** 

Rosewood or Rose or Neroli or Jasmine

Throat Chakra (throat, neck, shoulders)

Lavender or Roman Chamomile

Third Eye Chakra (center of the forehead)

Sandalwood or Rosemary

Crown Chakra (top of head)

Lime or Frankincense

Ask me about my inventory of essential oils and ratios.