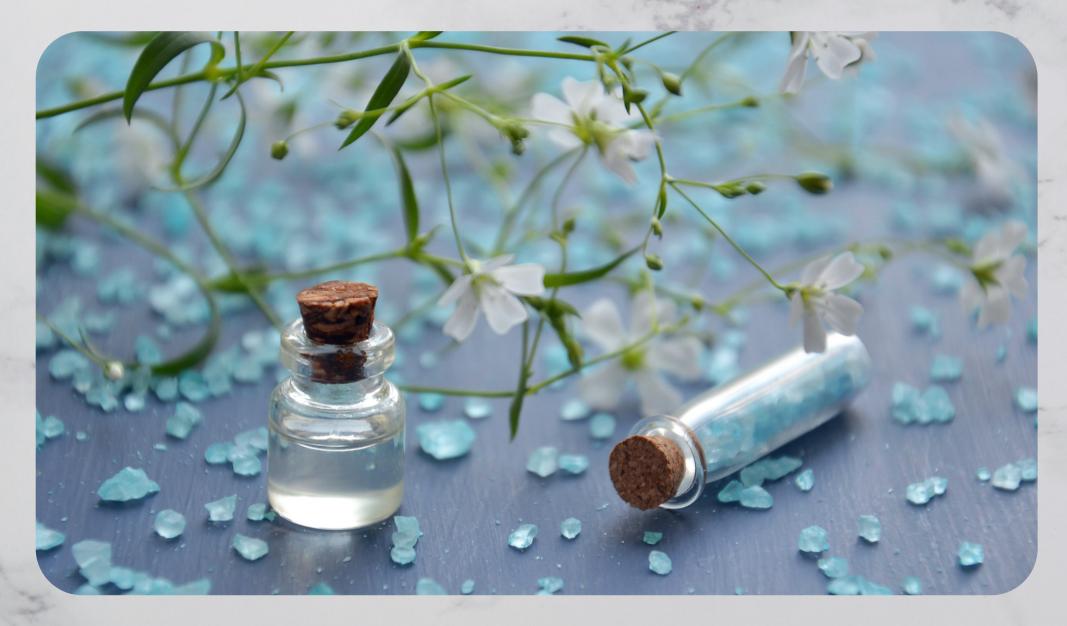

## Classics

ESSENTIAL OIL 10ML/.34OZ ROLL ON BOTTLE TEN DOLLARS

## SAMPLES: 1mL roll-on. Three for Ten Dollars Mix and Match or Multiples

10ml / .34 fl oz. sized roll on oils are in colbalt blue glass bottles.

Approximately 4 inches tall including the cap.

1ml / .03 fl oz sized roll on oils are in amber glass bottles.