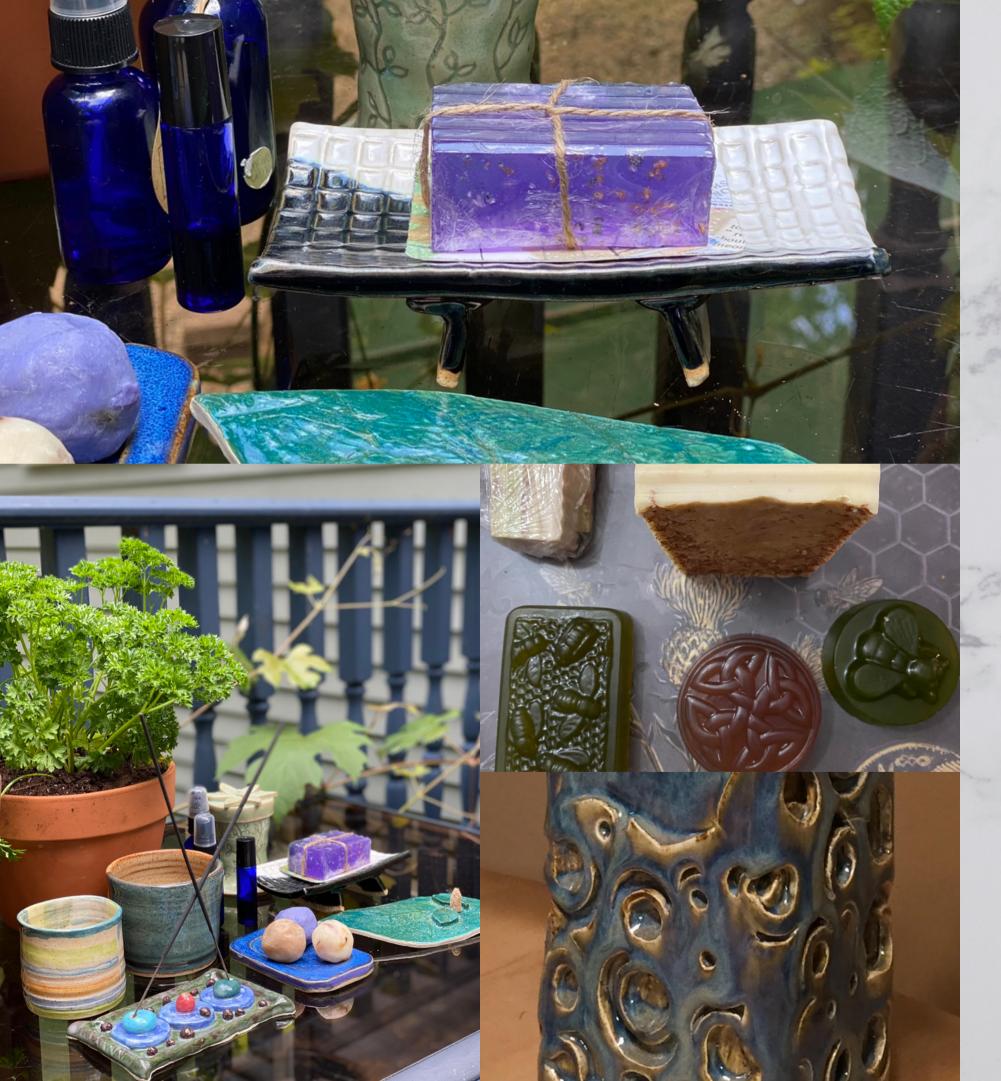

## Soap and Clay Accessories

Custom made soaps, crafted with herbs from our garden and essential oils.

Soap Hand/Bath Bar \$4.00

Sea salt and Lavender Sage & Citrus Smudge Bar Goat Milk Juniper

Kitchen Soap \$10.00

Olive Oil and Rosemary Kitchen Block

Custom clayware, made on commission.

Soap Dish \$15.00 - \$35.00

Handcrafted from earthenware or stoneware or polymer clay.

Incense Holder \$15.00 - \$35.00

Handcrafted from earthenware or stoneware or polymer clay.